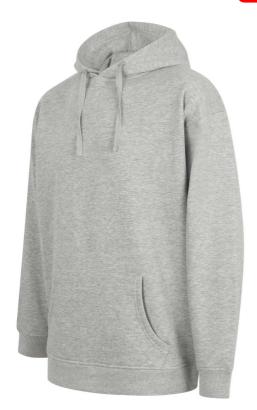

# SF527 UNISEX OVERSIZED HOODY Outlet

## **MAIN FEATURES**

250 g/m<sup>2</sup>

60% Cotton, 40% Polyester Brushed Back Fleece

Oversized pullover hoody

Set-in sleeves

Deep ribbed hem and cuffs

Kangaroo front pocket

2-piece hood, with single jersey lining and twin-needle cover-stitch detail

Functional flat lace drawcord, with stitched eyelets

Single-jersey back neck facing and back neck tape

Twin-needle topstitching at neck and armhole

Tear-out label, for easy re-branding

#### **COLORS:**

Heather Grey

15 Sep 2025 09:09:09 Page 1 of 1