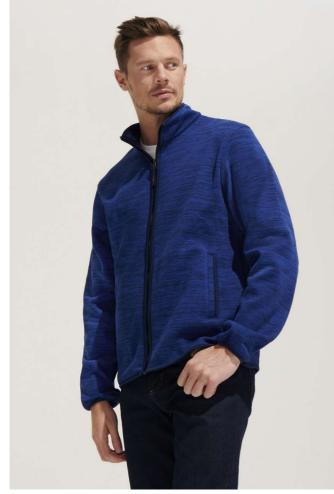

# SO01652 SOL'S TURBO - KNITTED FLEECE JACKET Outlet

#### **Style** Unisex

Zip jacket, mouliné effect 2 pockets High collar

Contrast elasticated binding at cuffs and bottom

#### COLORS:

Bugatti Blue/Navy

Dark Grey/Black