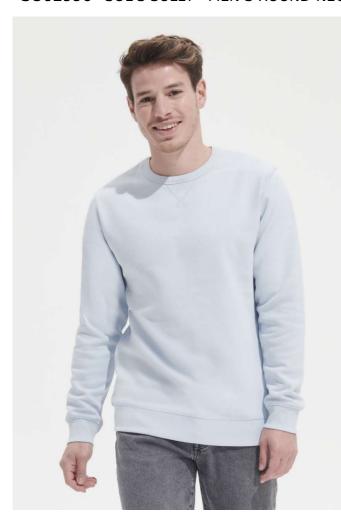

# **S002990** SOL'S SULLY - MEN'S ROUND-NECK SWEATSHIRT

### **MAIN FEATURES**

280 g/m<sup>2</sup>

#### Quality

80% Ringspun cotton - 20% polyester

Brushed lining

Outside: 100% cotton

#### Style

Crewneck with stitched V-detail 2x2 ribbed cuffs, collar and hem

Set-in sleeves Cut and sewn

Half moon inside collar

Taped neck

#### **Suggested Decoration:**

Embroidery