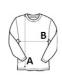

# SIZE SPECIFICATION (CM)

|                 | S  | М  | L  | XL | 2XL |
|-----------------|----|----|----|----|-----|
| Pcs./€          | 25 | 25 | 25 | 25 | 25  |
| Body Length (A) | 71 | 72 | 73 | 74 | 75  |
| Chest Width (B) | 51 | 54 | 57 | 60 | 63  |