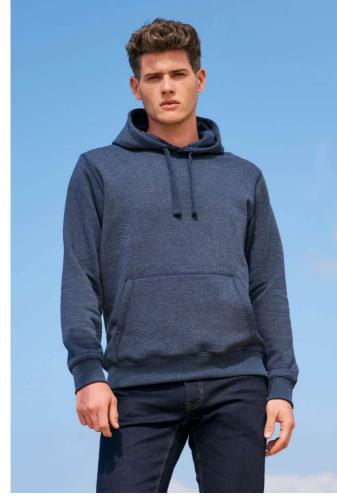

# SO02991 SOL'S SPENCER - HOODED SWEATSHIRT

## 280 g/m<sup>2</sup> Quality 80% Ringspun cotton - 20% polyester Brushed lining Outside: 100% cotton Style Front pouch pocket Cut and sewn Lined hood with drawcord 2x2 ribbed cuffs and hem Half moon inside collar Taped neck Suggested Decoration: Embroidery