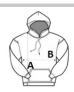

## SIZE SPECIFICATION (CM)

|                 | S  | М  | L  | XL |
|-----------------|----|----|----|----|
| Pcs./₽          | 25 | 25 | 25 | 25 |
| Body Length (A) | 63 | 64 | 65 | 66 |
| Chest Width (B) | 47 | 50 | 53 | 56 |