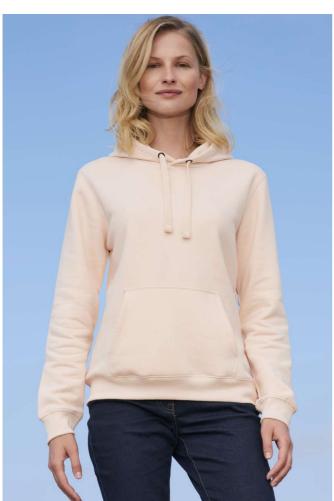

# **S003103** SOL'S SPENCER WOMEN - HOODED SWEATSHIRT **Outlet**

### **MAIN FEATURES**

280 g/m<sup>2</sup>

### Quality

80% Ringspun cotton - 20% polyester

Brushed lining

Outside: 100% cotton

#### Style

Front pouch pocket

Cut and sewn

Lined hood with drawcord

2x2 ribbed cuffs and hem

Half moon inside collar

Taped neck

#### Suggested Decoration:

Digital printing (DTF), Embroidery, Flex, Heat transfer, Screen printing