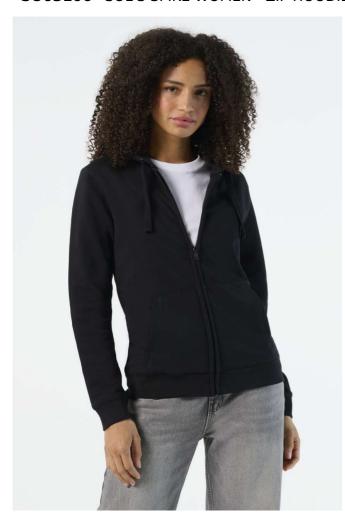

# SO03106 SOL'S SPIKE WOMEN - ZIP HOODIE

#### Quality

80% Ringspun cotton - 20% polyester

Brushed lining

Outside: 100% cotton

## Style

Set-in sleeves

2 kangaroo pockets

Cut and sewn

Lined hood with tone-on-tone drawstring

2x2 ribbed cuffs and hem

Half moon inside collar

Taped neck

YKK zip