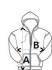

# SIZE SPECIFICATION (CM)

|                 | S  | М  | L  | XL |
|-----------------|----|----|----|----|
| Pcs./₽          | 25 | 25 | 25 | 25 |
| Body Length (A) | 63 | 64 | 65 | 66 |
| Chest Width (B) | 47 | 50 | 53 | 56 |