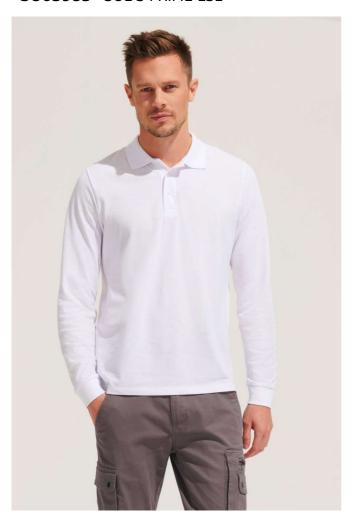

# SO03983 SOL'S PRIME LSL

### **MAIN FEATURES**

200 g/m<sup>2</sup>

#### Quality

65% polyester - 35% Ringspun cotton

#### Style

1x1 ribbed collar and cuffs

Neck tape

Long sleeves

Placket with 3 tone-on-tone buttons

Reinforced stitched on the shoulders

Cut and sewn

Spare button on the inner side seam

### **Country Of Origin:**

Bangladesh

**2**025 : **p. 86 2**024 : **p. 259** 