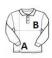

# SIZE SPECIFICATION (CM)

|                 | S  | М  | L  | XL | 2XL | 3XL |
|-----------------|----|----|----|----|-----|-----|
| Pcs./€          | 50 | 50 | 50 | 50 | 50  | 50  |
| Body Length (A) | 70 | 72 | 74 | 76 | 78  | 80  |
| Chest Width (B) | 50 | 53 | 56 | 59 | 62  | 64  |