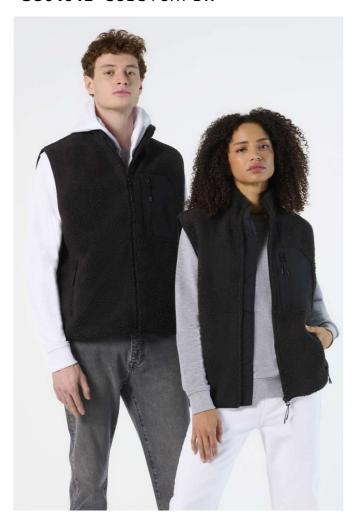

## **MAIN FEATURES**

440 g/m<sup>2</sup>

### Quality

70% recycled polyester - 30% polyester

Polar fleece lining: 100% polyester and taslon inserts 100% polyamide

Main fastening and side pockets with contrasting nylon inverted zip

Contrasting taslon breast pocket with nylon inverted zip

Contrasting taslon taped bias at the armholes and hem

Black zip puller with reflective details

Hem with elastic drawcords and contrasting tips

Comfortable cut

Slightly dipped at the back