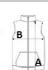

## SIZE SPECIFICATION (CM)

|                 | xs | S  | М  | L  | XL | 2XL |
|-----------------|----|----|----|----|----|-----|
| Pcs./€          | 10 | 10 | 10 | 10 | 10 | 10  |
| Body Length (A) | 64 | 68 | 69 | 70 | 71 | 72  |
| Chest Width (B) | 52 | 55 | 58 | 61 | 64 | 67  |