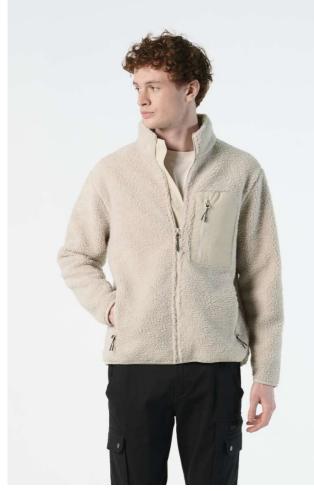

# SO04042 - SOL'S FURY

# SO04042 SOL'S FURY

#### Style

Main fastening and side pockets with contrasting nylon inverted zip

Contrasting taslon breast pocket with nylon inverted zip

Contrasting taslon taped bias on the cuffs and hem

Black zip puller with reflective details

Hem with elastic drawcords and contrasting tips

Comfortable cut

Slightly dipped at the back

Certifications:

Country Of Origin: Bangladesh

2025 : p. 268