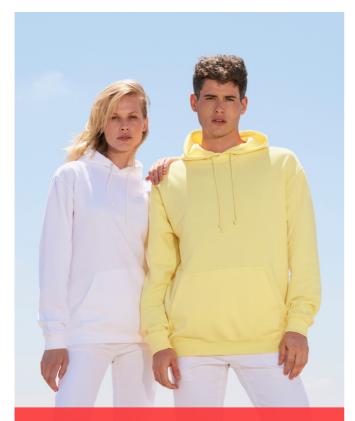

# SO04181-03815 SOL'S CONDOR TUBE - UNISEX HOODED SWEATSHIRT Outlet New

Tubular cut / Körkötött fazon

### MAIN FEATURES

280 g/m<sup>2</sup> Quality - Brushed fleece 280 80% cotton - 20% GRS certified recycled polyester Style - Set-in sleeves 1x1 ribbed cuffs and bottom Kangaroo pocket Lined hood with tone-on-tone drawstring and metal eyelets Tubular XS-XL, Sideseamed 2XL-4XL Outstanding size tolerance: +10%