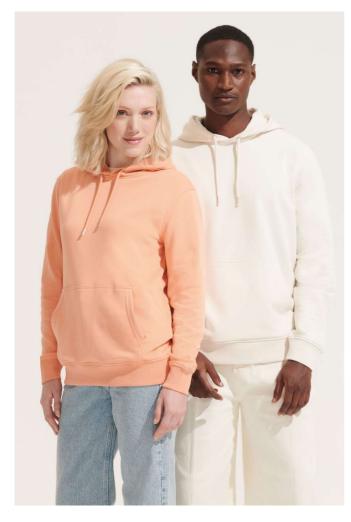

# SO04232 SOL'S CONSTELLATION - UNISEX HOODED SWEATSHIRT

## MAIN FEATURES

300 g/m<sup>2</sup>
Quality
French terry 300
85% combed organic cotton - In conversion - 15% recycled polyester
3 yarns
Unbrushed interior
Outer fabric: 100% organic cotton - In conversion
Style
Cut and sewn
Set-in sleeves
2x2 ribbed cuffs and bottom
Kangaroo pocket

Jersey half moon and neck tape inside collar Jersey lined hood

Drawstring with metal eyelets and stoppers