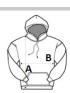

# SIZE SPECIFICATION (CM)

|                 | 4A | 6A | 8A | 10A | 12A | 14A |
|-----------------|----|----|----|-----|-----|-----|
| Pcs./€          | 25 | 25 | 25 | 25  | 25  | 25  |
| Body Length (A) | 45 | 50 | 54 | 58  | 62  | 65  |
| Chest Width (B) | 36 | 38 | 41 | 44  | 47  | 50  |