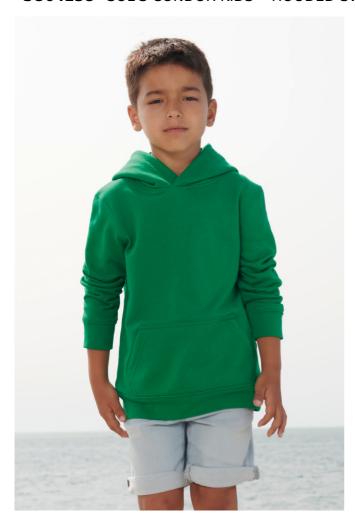

## **SO04238** SOL'S CONDOR KIDS' - HOODED SWEATSHIRT

#### Quality

Brushed fleece 280

80% cotton - 20% GRS certified recycled polyester

#### Style

Set-in sleeves

Cut and sewn

1x1 ribbed cuffs and bottom

Kangaroo pocket

Lined hood

Jersey half moon and neck tape inside collar

Relaxed fit