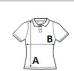

## **SIZE SPECIFICATION (CM)**

|                 | S  | М  | L  | XL | 2XL |
|-----------------|----|----|----|----|-----|
| Pcs./€          | 50 | 50 | 50 | 50 | 50  |
| Body Length (A) | 61 | 63 | 65 | 67 | 69  |
| Chest Width (B) | 43 | 46 | 49 | 52 | 55  |