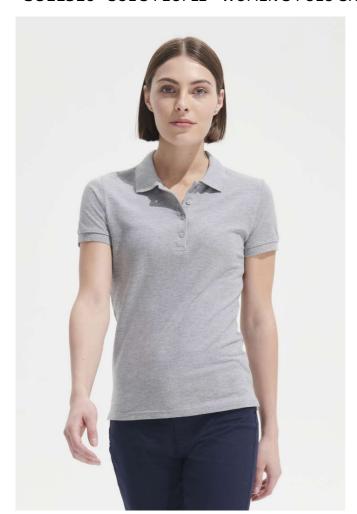

# SO11310 SOL'S PEOPLE - WOMEN'S POLO SHIRT

## Quality

100% combed Ringspun cotton

## Style

Rib collar and cuffs

Reinforcing tape on neck

Short sleeves

Fitted cut

Tone on tone 4 button placket

Straight hem with side slits

Cut and sewn

## **COLORS:**

Grey Melange Red Sand Sky Blue Black Navy

Royal Blue White

9 Sep 2025 22:04:47 Page 1 of 1