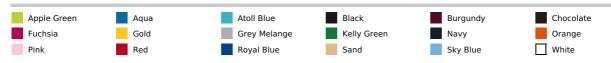

N - WOMEN'S POLO SHIRT





### **MAIN FEATURES**

170 g/m<sup>2</sup>

#### Quality

100% combed Ringspun cotton

#### Style

Rib collar and cuffs

Reinforcing tape on neck

Short sleeves

Fitted cut

Tone on tone 4 button placket

Straight hem with side slits

Cut and sewn

Spare button on the inside seam

#### Suggested Decoration:

Digital printing (DTF), Embroidery, Flex, Heat transfer, Screen printing

### **Certifications:**



#### **Country Of Origin:**

Bangladesh



**2**2025 : **p. 80 2**2024 : **p. 252** 



## SIZE SPECIFICATION (CM)

|                 | S  | M  | L  | XL | 2XL |
|-----------------|----|----|----|----|-----|
| Pcs./₽          | 50 | 50 | 50 | 50 | 50  |
| Body Length (A) | 61 | 63 | 65 | 67 | 69  |
| Chest Width (B) | 43 | 46 | 49 | 52 | 55  |



## COLORS:



9 Sep 2025 22:05:31 Page 1 of 1