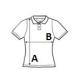

## SIZE SPECIFICATION (CM)

|                 | S  | M  | L  | XL | 2XL |
|-----------------|----|----|----|----|-----|
| Pcs./₽          | 50 | 50 | 50 | 50 | 50  |
| Body Length (A) | 61 | 63 | 65 | 67 | 69  |
| Chest Width (B) | 43 | 46 | 49 | 52 | 55  |