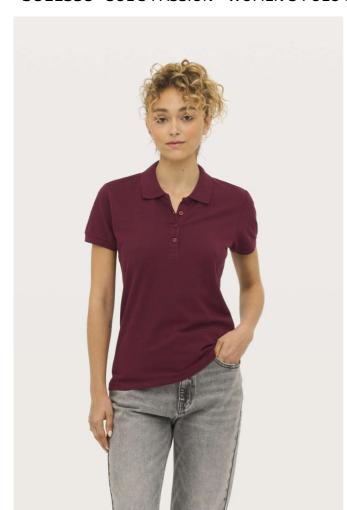

# **SO11338** SOL'S PASSION - WOMEN'S POLO SHIRT

#### Quality

100% combed Ringspun cotton

#### Style

Rib collar and cuffs

Reinforcing tape on neck

Short sleeves

Fitted cut

Tone on tone 4 button placket

Straight hem with side slits

Cut and sewn

Spare button on the inside seam