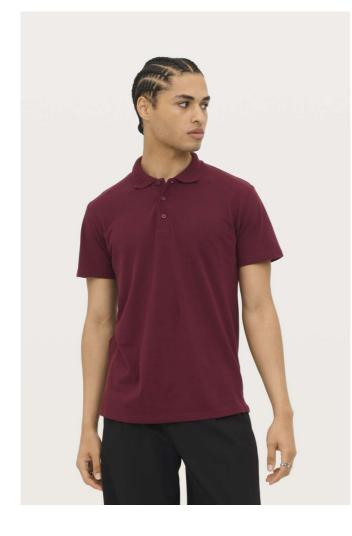

# SO11342 SOL'S SUMMER II - MEN'S POLO SHIRT

## **Style** Rib collar

Reinforcing tape on neck

Reinforced button placket

Short sleeves

Tone on tone 3 button placket

Straight hem with side slits

Cut and sewn

Spare button on the inside seam