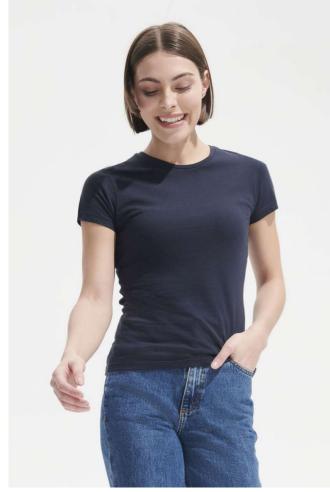

# SO11386 SOL'S MISS - WOMEN'S T-SHIRT

#### Quality

100% semi-combed Ringspun cotton

#### Style

Reinforcing tape on neck

Jersey neckline Short sleeves

Fitted cut

Cut and sewn

### COLORS:

Deep Black

Navy