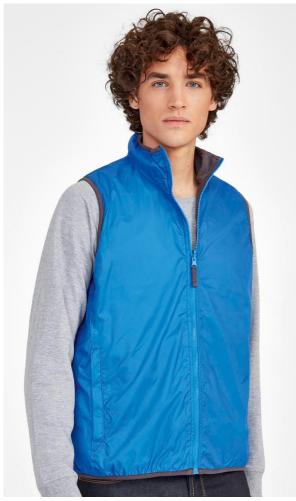

# **SO44001** SOL'S WINNER - UNISEX CONTRASTED REVERSIBLE BODYWARMER

# Unisex

Contrasted charcoal grey fleece lined collar and body lined Tone on tone zipped opening Reversible

2 pockets