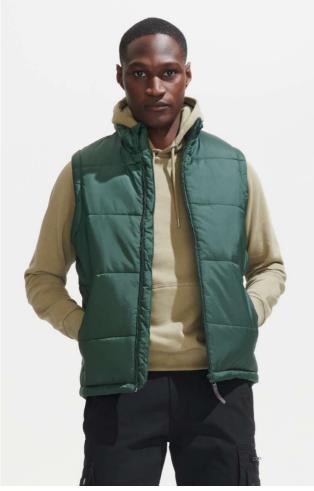

# **SO44002** SOL'S WARM - QUILTED BODYWARMER

## Quality

100% polyamide 100% polyester lining and padding AC coating

Style Zipped opening

2 side zipped pockets

Suggested Decoration: Embroidery, Flex, Heat transfer, Screen printing

Country Of Origin:

Bangladesh