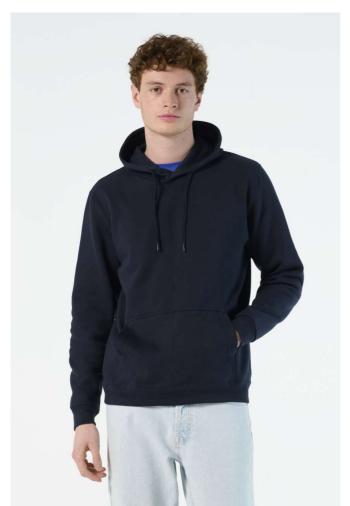

# **SO47101** SOL'S SNAKE - UNISEX HOODED SWEATSHIRT

# **MAIN FEATURES**

280 g/m<sup>2</sup>

#### Quality

50% Ringspun cotton - 50% polyester

#### Style

Elastane rib on hem and cuffs

Set-in sleeves

Kangaroo pocket

Lined and unlined hood with tone on tone drawstring

Fitted cut

#### **Suggested Decoration:**

Embroidery, Flex, Heat transfer, Screen printing