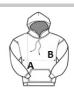

# SIZE SPECIFICATION (CM)

|                 | XS | S  | М  | L  | XL | 2XL | 3XL | 4XL |
|-----------------|----|----|----|----|----|-----|-----|-----|
| Pcs./€          | 20 | 20 | 20 | 20 | 20 | 20  | 20  | 20  |
| Body Length (A) | 66 | 68 | 69 | 71 | 72 | 74  | 75  | 75  |
| Chest Width (B) | 48 | 51 | 54 | 57 | 60 | 63  | 66  | 69  |