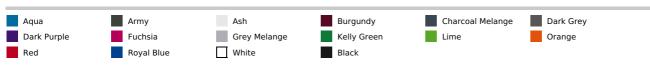

'S SNAKE - UNISEX HOODED SWEATSHIRT





# **MAIN FEATURES**

280 g/m<sup>2</sup>

#### Quality

50% Ringspun cotton - 50% polyester

#### Style

Elastane rib on hem and cuffs

Set-in sleeves

Kangaroo pocket

Lined and unlined hood with tone on tone drawstring

Fitted cut

#### **Suggested Decoration:**

Embroidery, Flex, Heat transfer, Screen printing

# Certifications:



### **Country Of Origin:**

Pakistan



**2**024 : **p. 401** 



# SIZE SPECIFICATION (CM)

|                 | XS | S  | М  | L  | XL | 2XL | 3XL | 4XL |
|-----------------|----|----|----|----|----|-----|-----|-----|
| Pcs./€          | 20 | 20 | 20 | 20 | 20 | 20  | 20  | 20  |
| Body Length (A) | 66 | 68 | 69 | 71 | 72 | 74  | 75  | 75  |
| Chest Width (B) | 48 | 51 | 54 | 57 | 60 | 63  | 66  | 69  |



# COLORS:



17 Sep 2025 06:03:39 Page 1 of 1