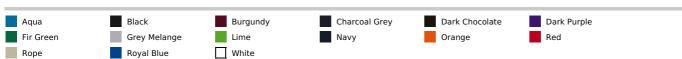

EATURES**

300 g/m<sup>2</sup>

#### Quality

100% polyester high density

#### Style

Short cut

Anti-pilling

Reinforcing tape on neck

High lined collar

2 zipped pockets with flap

Fitted cut

Elasticated cuffs

Back half-moon yoke

Elasticated drawstring at bottom

### Suggested Decoration:

Embroidery, Flex, Heat transfer

### **Country Of Origin:**

Bangladesh



**2**024: **p. 503 2**024: **p. 503** 

**2023: p. 439 2023: p. 439 2023: p. 439 2023: p. 439 2023: p. 439** 



## **SIZE SPECIFICATION (CM)**

|                    | S  | M  | L  | XL | 2XL |   |
|--------------------|----|----|----|----|-----|---|
| Pcs./ <del>©</del> | 20 | 20 | 20 | 20 | 20  | B |
| Body Length (A)    | 62 | 64 | 66 | 68 | 70  |   |
| Chest Width (B)    | 48 | 51 | 54 | 57 | 60  |   |

## **COLORS:**



1 May 2024 17:18:20 Page 1 of 1