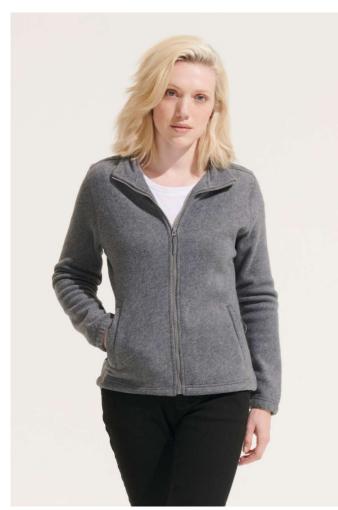

# SO54500 SOL'S NORTH WOMEN - ZIPPED FLEECE JACKET

#### Style

Short cut

Anti-pilling

Reinforcing tape on neck

High lined collar

2 zipped pockets with flap

Fitted cut

Elasticated cuffs

Back half-moon yoke

Elasticated drawstring at bottom