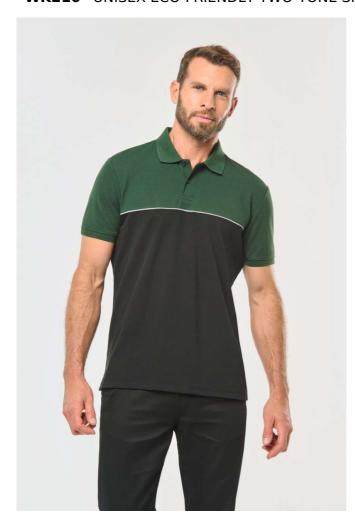

## WK210 UNISEX ECO-FRIENDLY TWO-TONE SHORT SLEEVE POLO SHIRT

### **MAIN FEATURES**

220 g/m<sup>2</sup>

60% cotton/40% polyester

Made from 60% combed cotton and 40% recycled polyester

Pigué kni

Anti-pilling treatment

Washable at 60°C

Slim fit

Placket with 2 matching buttons

1x1 ribbed collar with contrasting twill taped neck

Contrasting piping between the two-tone parts of the garment (body, front and back)

Ribbed cuffs

Side slits with contrasting twill stripe

Twin needle finishing at hem

Tear-away brand label

## COLORS:

Red/Dark Grey Black/Dark Grey Black/Forest Green Black/Orange Black/Red Black/Yellow

Navy/Dark Grey Navy/Royal Blue

16 Sep 2025 01:07:27 Page 1 of 1