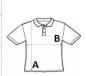

# SIZE SPECIFICATION (CM)

|                   | XS    | S     | М     | L  | XL    | 2XL   | 3XL   | 4XL | 5XL   |
|-------------------|-------|-------|-------|----|-------|-------|-------|-----|-------|
| Pcs./₽            | 30    | 30    | 30    | 30 | 30    | 30    | 30    | 30  | 30    |
| Body Length (A)   | 68    | 70    | 72    | 74 | 76    | 78    | 80    | 82  | 84    |
| Chest Width (B)   | 47    | 50    | 53    | 56 | 59    | 62    | 65    | 8   | 71    |
| Sleeve Length (C) | 19.75 | 50.50 | 21.25 | 22 | 22.75 | 23.50 | 24.25 | 25  | 25.75 |