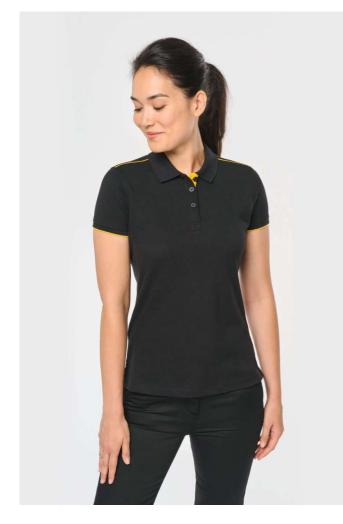

# WK271 LADIES' SHORT-SLEEVED CONTRASTING DAYTODAY POLO SHIRT (ex.KA271)

## MAIN FEATURES

| 220 g/m <sup>2</sup> |       |  |  |  |  |  |
|----------------------|-------|--|--|--|--|--|
| EX I                 | (4271 |  |  |  |  |  |

EX KA271 65% polyester/35% cotton Combed cotton, piqué knit Washable at 60°C Anti-pilling treatment 3-button placket with contrasting inner band Ribbed collar with taped neck Contrasting piping at shoulders and inner neck Rib finishing with contrasting tipping at cuffs Side slits with contrasting twill tape for extra comfort Twin needle finishing at hem Ideal for daily use Certified STANDARD 100 by OEKO-TEX®N° CQ1007/7, IFTH

#### COLORS:

Navy/Fluorescent

Oxford Grey/Black
Black/Yellow

Black/Kelly Green

Black/Orange B Navy/Fluorescent BingN

Black/Red

oyal Navy/Silver

White/Navy