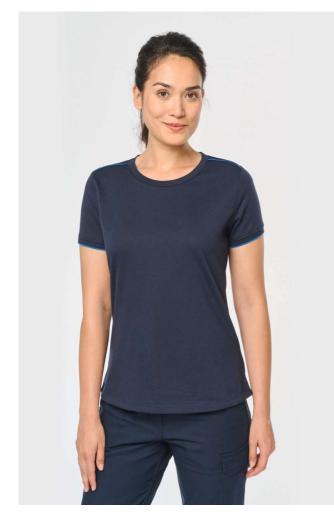

# WK3021 LADIES SHORT-SLEEVED DAYTODAY T-SHIRT (ex.KA3021)

### MAIN FEATURES

190 g/m<sup>2</sup>
EX KA3021
65% polyester/35% cotton
Combed cotton
Jersey fabric
Washable at 60°C
Anti-pilling treatment
Crew neckline with elastane
Contrasting piping at shoulders and inner neck
Rib finishing with contrasting tipping at cuffs
Twin needle finishing at hem
Ideal for daily use
Certified STANDARD 100 by OEKO-TEX®N° CQ1007/7, IFTH