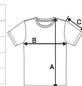

### SIZE SPECIFICATION (CM)

|                   | XS    | S     | М     | L  | XL    | 2XL   | 3XL   | 4XL | 5XL   |
|-------------------|-------|-------|-------|----|-------|-------|-------|-----|-------|
| Pcs./€            | 50    | 50    | 50    | 50 | 50    | 50    | 50    | 50  | 50    |
| Body Length (A)   | 68    | 70    | 72    | 74 | 76    | 78    | 80    | 82  | 84    |
| Chest Width (B)   | 47    | 50    | 53    | 56 | 59    | 62    | 65    | 68  | 71    |
| Sleeve Length (C) | 20.25 | 21.50 | 22.25 | 23 | 23.75 | 24.50 | 25.25 | 26  | 26.75 |