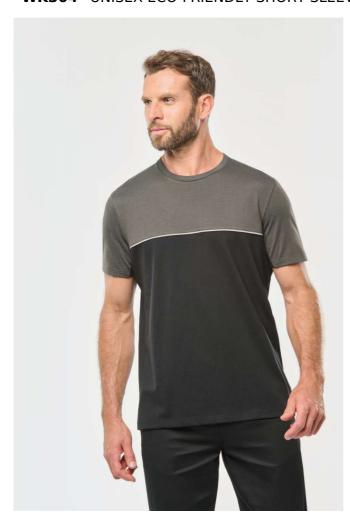

# WK304 UNISEX ECO-FRIENDLY SHORT SLEEVE TWO-TONE T-SHIRT

Slim fit

1x1 ribbed crew neckline with elastane and contrasting twill taped neck

Contrasting piping between the two-tone parts of the garment (body, front and back)

Twin needle finish at cuffs and hem

Tear-away brand label

## COLORS:

Navy/Dark Grey Black/Forest Green Black/Orange Black/Red Black/Yellow Navy/Royal Blue

7 |ul 2025 07:58:21 Page 1 of 1