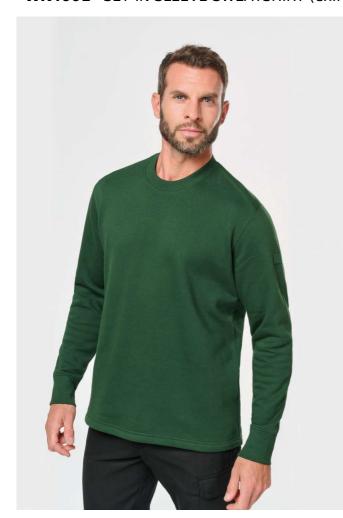

# **WK4001** SET-IN SLEEVE SWEATSHIRT (ex.KA4001)

### EX KA4001

80% cotton/20% polyester

3-thread fleece with LSF (Low Shrinkage Fleece) treatment

Washable at 60°C

Ribbed crew neck and cuffs

Invisible zipped pocket on right-hand side

Backing at shoulders and elbows for added resistance

Pen holder on left sleeve

Half-moon finish at back

Hanging loop at neck

Twin needle finishing at hem

Longer back for added comfort

Certified STANDARD 100 by OEKO-TEX®N° CQ 1007/7, IFTH