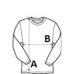

# SIZE SPECIFICATION (CM)

|                   | XS | S  | М  | L  | XL | 2XL | 3XL | 4XL | 5XL |
|-------------------|----|----|----|----|----|-----|-----|-----|-----|
| Pcs./�            | 15 | 15 | 15 | 15 | 15 | 15  | 15  | 15  | 15  |
| Body Length (A)   | 68 | 70 | 72 | 74 | 76 | 78  | 80  | 82  | 84  |
| Chest Width (B)   | 50 | 53 | 56 | 59 | 62 | 65  | 68  | 71  | 74  |
| Sleeve Length (C) | 63 | 64 | 65 | 66 | 67 | 68  | 69  | 70  | 71  |