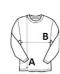

### **SIZE SPECIFICATION (CM)**

|                   | XS    | S     | М     | L     | XL    | 2XL   | 3XL   | 4XL   | 5XL   |
|-------------------|-------|-------|-------|-------|-------|-------|-------|-------|-------|
| Pcs./€            | 20    | 20    | 20    | 20    | 20    | 20    | 20    | 20    | 20    |
| Body Length (A)   | 68    | 70    | 72    | 74    | 76    | 78    | 80    | 82    | 84    |
| Chest Width (B)   | 49    | 52    | 55    | 58    | 61    | 64    | 67    | 70    | 73    |
| Sleeve Length (C) | 62.50 | 63.50 | 64.50 | 65.50 | 66.50 | 67.50 | 68.50 | 69.50 | 70.50 |