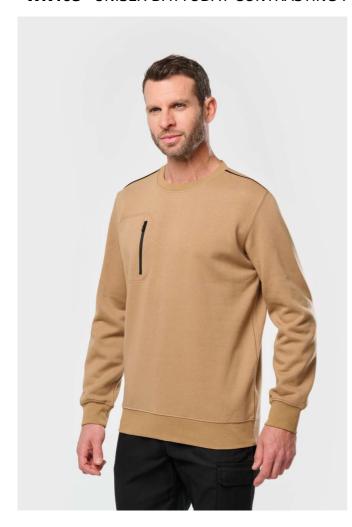

## WK403 UNISEX DAYTODAY CONTRASTING POCKET SWEATSHIRT

### **MAIN FEATURES**

300 g/m<sup>2</sup>

70% polyester/30% combed cotton

Brushed 3-yarn fleece with LSF (Low Shrinkage Fleece)

Vortex thread

Washable at 60°C

Slim fit

1x1 ribbed crew neckline and matching taped neck with contrasting piping

Half-moon finish at the neckline to facilitate decoration access inside

Contrasting piping on shoulders

Chest pocket on the right with contrasting nylon zip and zip puller

Matching twin-needle finish around the pocket

Tear-away brand label

Certified STANDARD 100 by OEKO-TEX  ${\rm \rlap{@}}\,N^{\circ}$  CQ1007/7, IFTH