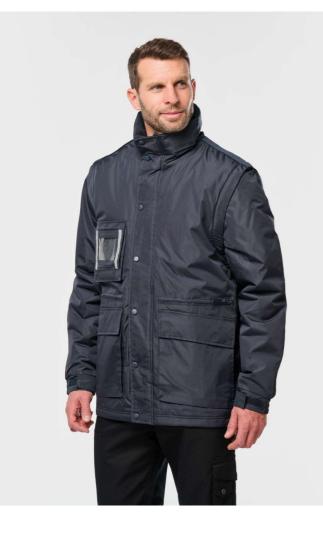

## MAIN FEATURES

| 210 g/m <sup>2</sup>                                    |
|---------------------------------------------------------|
| 100 % polyester                                         |
| PVC coated 100% polyester ripstop outer                 |
| Fully padded                                            |
| Fleece lined back and inner collar                      |
| Full front zip with studded flap                        |
| Detachable sleeves                                      |
| 5 functional front pockets including 1 for badge holder |
| 1 inner pocket                                          |
| Reflective trims on chest and back                      |
| Reinforced shoulder panels                              |
| Side zip opening for ease of movement                   |
| Ajdustable drawcord at waist                            |
| Concealed hood                                          |
| Zip access for decoration at chest and hem              |
| Certifications:                                         |