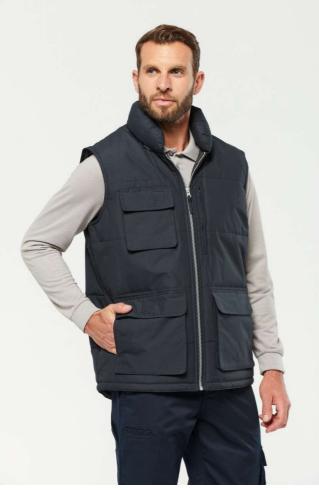

## WK615 QUILTED BODYWARMER (ex.KA615)

## EX KA615

100% polyester

Microfibre with PVC coating 1500 mm water-resistant

100% polyester lining and padding

4 outer pockets: 2 bottom pockets with flap and tear release fastening

- 1 chest bellows pocket with flap and headphone access
- 1 chest zipped pocket
- 1 inner zipped pocket

Quilted collar with headphone access

Drawcord at bottom hem

Full front silver-toned plastic zip