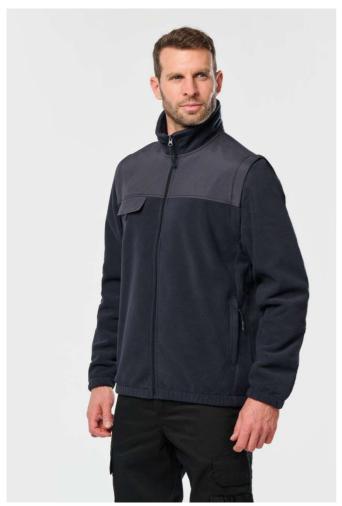

# **WK9105** FLEECE JACKET WITH REMOVABLE SLEEVES (ex.KA9105)

## EX KA9105

100% polyester

Outer: 100% polyester - 400 gsm

Reinforced inserts in 100% polyester taslon with acrylic coating

Polyester 210T inner sleeve lining

2 in 1 fleece jacket

2 zipped front pockets and 1 chest pocket with flap and tear release fastening

Tone on tone large yokes on shoulders and lower arms

Easy decoration access at front and back

Polyester lined removable sleeves for added comfort

Elasticated cuffs and hem