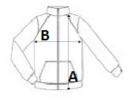

## **SIZE SPECIFICATION (CM)**

|                   | S     | М     | L     | XL    | 2XL   | 3XL   | 4XL   |
|-------------------|-------|-------|-------|-------|-------|-------|-------|
| Pcs./€            | 10    | 10    | 10    | 10    | 10    | 10    | 10    |
| Body Length (A)   | 70.25 | 72.50 | 74.75 | 77    | 79.25 | 82    | 84.25 |
| Chest Width (B)   | 53    | 056   | 59    | 62    | 65    | 69    | 72    |
| Sleeve Length (C) | 67.50 | 69.50 | 71.50 | 73.50 | 75.50 | 77.75 | 79.75 |