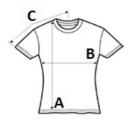

## SIZE SPECIFICATION (CM)

| · ·               |    |    |    |    |     |
|-------------------|----|----|----|----|-----|
|                   | S  | М  | L  | XL | 2XL |
| Pcs./♥            | 72 | 72 | 72 | 72 | 36  |
| Body Length (A)   | 66 | 67 | 69 | 70 | 73  |
| Chest Width (B)   | 39 | 42 | 45 | 48 | 52  |
| Sleeve Length (C) | 16 | 17 | 17 | 18 | 19  |