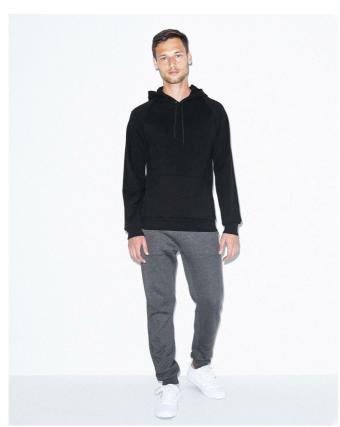

# **MAIN FEATURES**

244 g/m<sup>2</sup>

244.0 G/SqM

100% Combed Cotton Fleece

Hooded with Dyed-to-match drawcord

1x1 rib cuffs and bottom band

Raglan sleeves

Kangaroo pocket

100% cotton face fabric

Side seam

Double-satin razor label

#### Suggested Decoration:

Embroidery