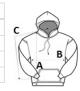

# SIZE SPECIFICATION (CM)

|                   | М  | L  |
|-------------------|----|----|
| Pcs./♥            | 24 | 24 |
| Body Length (A)   | 74 | 76 |
| Chest Width (B)   | 51 | 57 |
| Sleeve Length (C) | 83 | 84 |