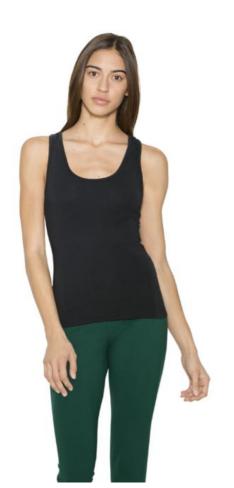

## AA8308 WOMEN'S COTTON SPANDEX TANK TOP Outlet

#### **MAIN FEATURES**

185 g/m<sup>2</sup>

185.0 G/SqM

93% Combed Ring-Spun Cotton / 7% Elastane

Self-fabric trim applied to neckline and armholes

Form-fitting

1,9 cm double-needle bottom hem

Side seam