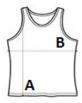

### SIZE SPECIFICATION (CM)

|                 | xs | S  | М  | L  | XL | 2XL |
|-----------------|----|----|----|----|----|-----|
| Pcs./₽          | 36 | 36 | 36 | 36 | 36 | 36  |
| Body Length (A) | 57 | 59 | 60 | 62 | 64 | 65  |
| Chest Width (B) | 33 | 36 | 38 | 41 | 43 | 46  |