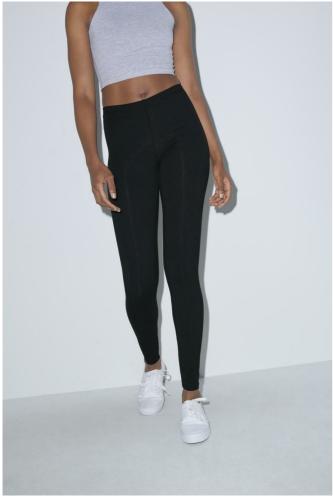

## AA8328 WOMEN'S COTTON SPANDEX JERSEY LEGGING

#### MAIN FEATURES

| 245 g/m <sup>2</sup>                     |
|------------------------------------------|
| 245 G/SqM                                |
| 92% Combed Ring-Spun Cotton, 8% Elastane |
| Covered elastic waistband                |
| Form-fitting                             |
| 2.5 cm double-needle bottom hem          |
| Double-satin razor label                 |
| Unusual color tolerance at Navy: 10%     |
| Country Of Origin:                       |
| China                                    |

#### COLORS:

Black

Brown