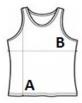

#### Suggested Decoration:

Embroidery

**Country Of Origin:** 

Honduras

**2**024: **p. 176 2**024: **p. 176** 

SIZE SPECIFICATION (CM)

|                 | S  | М  | L  |
|-----------------|----|----|----|
| Pcs./₽          | 36 | 36 | 36 |
| Body Length (A) | 37 | 38 | 39 |
| Chest Width (B) | 33 | 36 | 38 |