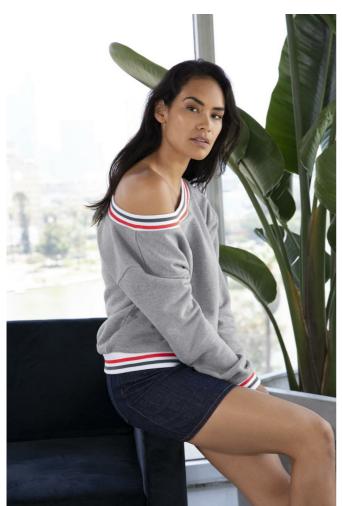

## **MAIN FEATURES**

498 g/m<sup>2</sup>

498.0 G/SqM

71% Cotton, 29% Polyester

Contrast striped rib cuffs, collar and bottom band

Mid-length body

Side seam

Double-satin razor label

## COLORS:

Black w White/Silver

19 Aug 2025 19:19:07 Page 1 of 1