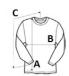

## SIZE SPECIFICATION (CM)

|                   | S  | M  | L  |
|-------------------|----|----|----|
| Pcs./ <b>©</b>    | 12 | 12 | 12 |
| Body Length (A)   | 56 | 57 | 59 |
| Chest Width (B)   | 51 | 54 | 57 |
| Sleeve Length (C) | 53 | 55 | 56 |