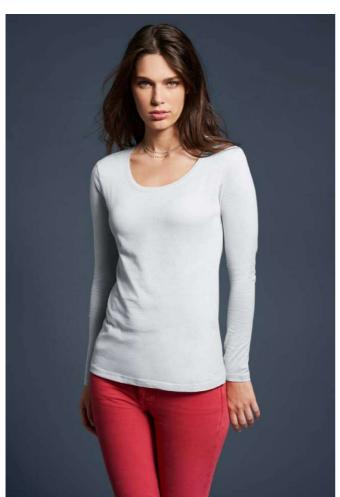

# AN399 WOMEN'S FEATHERWEIGHT LONG SLEEVE SCOOP TEE Outlet

### **MAIN FEATURES**

110 g/m<sup>2</sup>

110.0 G/SqM

100% Ring Spun Cotton

Yarn Count 40/1

High stitch density for smoother printing surface

Semi-fitted contoured silhouette with side seam and display tape

Single-needle seamed collar

Twin-needle sleeve and bottom hem

TearAway label

Oeko-Tex® Standard 100 Certified