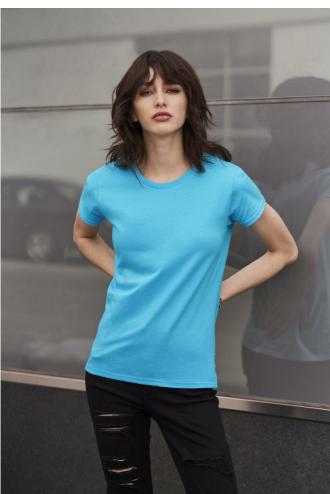

# AN880 WOMEN'S LIGHTWEIGHT TEE Outlet

## **MAIN FEATURES**

146 g/m<sup>2</sup>

146.0 G/SqM

100% Combed Ring-Spun Cotton

Yarn Count 32/1

 $\label{eq:high-stitch} \mbox{High stitch density for a smoother printing surface}$ 

Semi-fitted contoured silhouette with side seam

Shoulder-to-shoulder tape and seamed collar

Twin-needle sleeve and bottom hem

TearAway label

Oeko-Tex® Standard 100 Certified

## **COLORS:**

Red

12 Jul 2025 05:22:22 Page 1 of 1