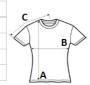

# SIZE SPECIFICATION (CM)

|                   | S  | М  | L  | XL | 2XL |
|-------------------|----|----|----|----|-----|
| Pcs./₩            | 72 | 72 | 72 | 72 | 36  |
| Body Length (A)   | 65 | 66 | 69 | 71 | 72  |
| Chest Width (B)   | 44 | 49 | 54 | 59 | 64  |
| Sleeve Length (C) | 34 | 36 | 37 | 40 | 43  |