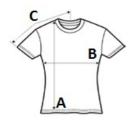

## SIZE SPECIFICATION (CM)

|                   | XS | S  | М  | L  |
|-------------------|----|----|----|----|
| Pcs./₽            | 36 | 36 | 36 | 36 |
| Body Length (A)   | 64 | 65 | 67 | 70 |
| Chest Width (B)   | 38 | 41 | 46 | 51 |
| Sleeve Length (C) | 47 | 48 | 50 | 52 |