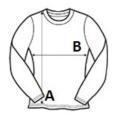

## **SIZE SPECIFICATION (CM)**

|                   | xs | S  | М  | L  | XL | 2XL |  |
|-------------------|----|----|----|----|----|-----|--|
| Pcs./♥            | 24 | 24 | 24 | 24 | 24 | 24  |  |
| Body Length (A)   | 64 | 66 | 68 | 70 | 72 | 74  |  |
| Chest Width (B)   | 47 | 50 | 53 | 56 | 59 | 62  |  |
| Sleeve Length (C) | 62 | 63 | 64 | 65 | 66 | 67  |  |