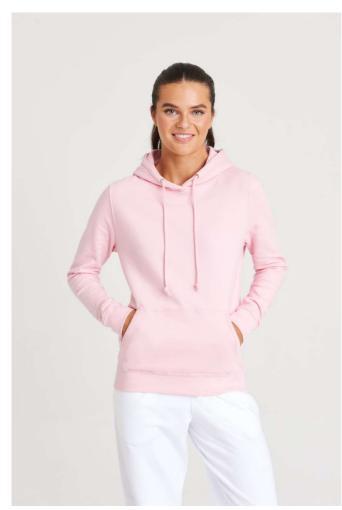

## AWJH001F WOMEN'S COLLEGE HOODIE

## **MAIN FEATURES**

280 g/m<sup>2</sup>

80% Ringspun Cotton/20% Polyester

28 great colours

Standard fit

Double fabric hood

Kangaroo pouch pocket

Round drawcords

Ribbed cuffs and hem

Brushed inner fleece

Twin needle stitching detail

Tear away label

100% cotton faced fabric