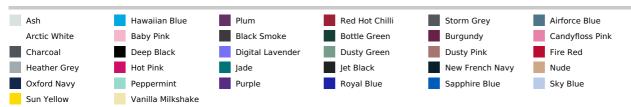

tton/20% Polyester

28 great colours

Standard fit

Double fabric hood

Kangaroo pouch pocket

Round drawcords

Ribbed cuffs and hem

Brushed inner fleece

Twin needle stitching detail

Tear away label

100% cotton faced fabric

#### Suggested Decoration:

DTG, Embroidery, Heat transfer, Screen printing

#### **Country Of Origin:**

Pakistan



**2025: p. 194 2025: p. 194** 

**2024: p. 415 2024: p. 415** 



## **SIZE SPECIFICATION (CM)**

|                   | xs | S  | М  | L  | XL | 2XL |  |
|-------------------|----|----|----|----|----|-----|--|
| Pcs./♥            | 24 | 24 | 24 | 24 | 24 | 24  |  |
| Body Length (A)   | 64 | 66 | 68 | 70 | 72 | 74  |  |
| Chest Width (B)   | 47 | 50 | 53 | 56 | 59 | 62  |  |
| Sleeve Length (C) | 62 | 63 | 64 | 65 | 66 | 67  |  |



## **COLORS:**



15 Jun 2025 05:19:18 Page 1 of 1