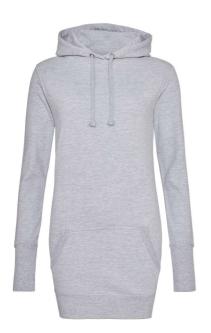

# AWJH005 GIRLIE LONGLINE HOODIE Outlet

## **MAIN FEATURES**

280 g/m<sup>2</sup>

80% Ringspun Cotton/20% Polyester

Girlie fit

Long length style

Twin needle stitching detailing

Three panel double fabric hood

Flatlace drawcords

Kangaroo pouch pocket with small hidden opening for earphone cord feed

Hidden ear phone loops

Long rib cuff

Deep rib hem

Ribbed main pocket edge detail for comfort

Simple tear out label makes it perfect for rebranding

Soft cotton faced fabric creates ideal printing surface

Worldwide Responsible Accredited Production (WRAP) certified production

## COLORS:

Heather Grey

Jet Black

15 Aug 2025 04:57:07 Page 1 of 1