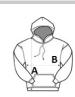

# SIZE SPECIFICATION (CM)

|                   | XS | S  | M  | L  | XL |
|-------------------|----|----|----|----|----|
| Pcs./₽            | 24 | 24 | 24 | 24 | 24 |
| Body Length (A)   | 75 | 77 | 79 | 81 | 83 |
| Chest Width (B)   | 43 | 46 | 49 | 52 | 55 |
| Sleeve Length (C) | 63 | 64 | 65 | 66 | 67 |