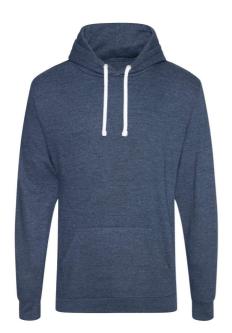

# AWJH008 HEATHER HOODIE Outlet

## **MAIN FEATURES**

225 g/m<sup>2</sup>

52% Ringspun cotton, 48% Polyester

Lightweight hoodie

Slim fit

Soft feel lightweight fabric

Twin needle stitching detailing

Double fabric hood

Contrast white flat drawcords

Kangaroo pouch pocket

Ribbed cuff and hem

Worldwide Responsible Accredited Production (WRAP) certified production

Simple tear out label makes it perfect for rebranding