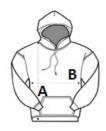

# SIZE SPECIFICATION (CM)

|                   | S     | М     | L  | XL    | 2XL |
|-------------------|-------|-------|----|-------|-----|
| Pcs./♥            | 24    | 24    | 24 | 24    | 24  |
| Body Length (A)   | 67    | 69    | 73 | 76    | 79  |
| Chest Width (B)   | 51    | 52    | 58 | 62    | 66  |
| Sleeve Length (C) | 65.50 | 65.50 | 67 | 68.50 | 70  |