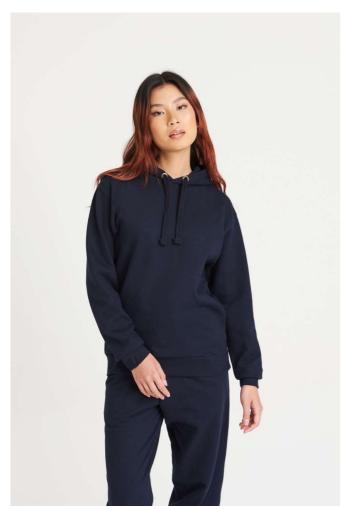

## **AWJH011** EPIC PRINT HOODIE

## **MAIN FEATURES**

280 g/m<sup>2</sup>

80% Ringspun Cotton/20% Polyester

Relaxed fit

Double fabric hood

Flat lace drawcords

No pocket for maximum print surface area

Brushed inner fleece

Ribbed cuffs and hem

Twin needle stitching detail

Tear away label

100% cotton faced fabric