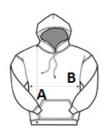

## SIZE SPECIFICATION (CM)

|                   | XS | S  | M  | L  | XL | 2XL | 3XL |
|-------------------|----|----|----|----|----|-----|-----|
| Pcs./♥            | 24 | 24 | 24 | 24 | 24 | 24  | 24  |
| Body Length (A)   | 66 | 69 | 72 | 75 | 78 | 81  | 84  |
| Chest Width (B)   | 49 | 51 | 56 | 61 | 65 | 69  | 73  |
| Sleeve Length (C) | 58 | 59 | 61 | 62 | 64 | 65  | 67  |