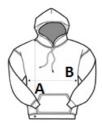

## **SIZE SPECIFICATION (CM)**

|                   | xs | S  | М  | L  | XL | 2XL |  |
|-------------------|----|----|----|----|----|-----|--|
| Pcs./€            | 24 | 24 | 24 | 24 | 24 | 24  |  |
| Body Length (A)   | 64 | 67 | 70 | 73 | 76 | 79  |  |
| Chest Width (B)   | 49 | 51 | 56 | 61 | 65 | 69  |  |
| Sleeve Length (C) | 58 | 59 | 61 | 62 | 64 | 65  |  |