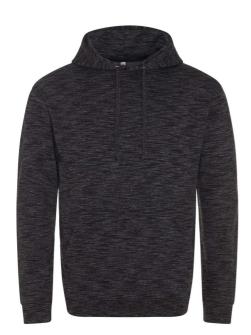

## AWJH012 COSMIC BLEND HOODIE Outlet

## **MAIN FEATURES**

280 g/m<sup>2</sup>

70% Cotton/30% Polyester

All over melange effect fabric

Double fabric hood

Flat lace drawcords

Kangaroo pouch pocket with small opening for earphone cord

Ribbed cuffs and hem

Simple tear out label makes it perfect for rebranding

Soft cotton faced fabric creates ideal printing surface

Worldwide Responsible Accredited Production (WRAP) certified production

## COLORS:

Cosmic Navy/White

15 Jun 2025 06:26:55 Page 1 of 1