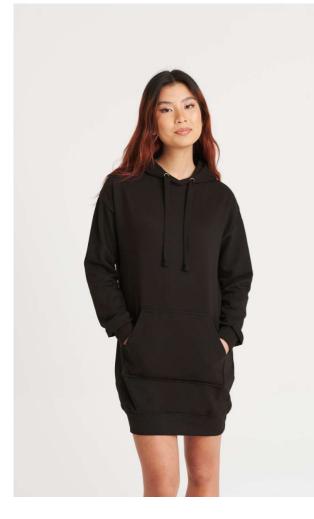

## AWJH015 HOODIE DRESS

## MAIN FEATURES

280 g/m<sup>2</sup> 80% Ringspun Cotton/20% Polyester Relaxed fit Longline design Double fabric hood Brushed inner fleece Kangaroo pouch pocket Flat lace drawcords Twin needle stitching detail Tear away label 100% cotton faced fabric

#### COLORS:

Heather Grey

Jet Black