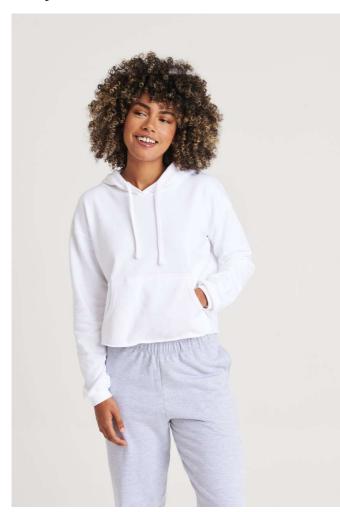

# AWJH016 WOMEN'S CROPPED HOODIE

## **MAIN FEATURES**

280 g/m<sup>2</sup>

80% Ringspun Cotton/20% Polyester

Relaxed fit

Cropped cut with drop shoulder design

Kangaroo pouch pocket

Raw edge hem with cover stitching

Brushed inner fleece

Double fabric hood

Flat lace drawcords

Twin needle stitching detail

Tear away label

100% cotton faced fabric