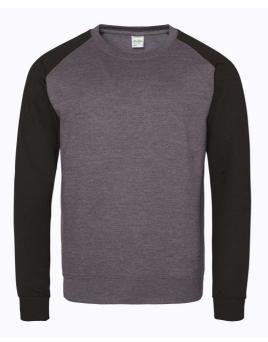

#### 280 g/m<sup>2</sup>

80% Ringspun Cotton/20% Polyester

Twin needle stitching detailing

Ribbed crew neck

Retro stylish fit

Contrast raglan creates ideal printing surface

Simple tear out label makes it perfect for rebranding

#### COLORS:

Charcoal Grey/Jet

Jet Black/Fire Red

Oxford Navy/Heather