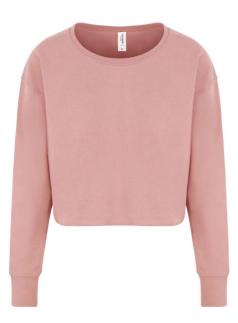

### MAIN FEATURES

280 g/m<sup>2</sup> 80% Ringspun Cotton/ 20% Polyester Women's relaxed fit Crew neckline Cropped cut with drop shoulder design Twin needle stitching Raw edge hem with cover stitching Brushed inner fleece

Ribbed cuffs and hem Simple tear out label makes it perfect for rebranding

#### COLORS:

Arctic White

Deep Black

Dusty Pink

Heather Grey