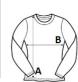

## SIZE SPECIFICATION (CM)

|                   | XXS   | XS    | S     | М     | L     | XL    |
|-------------------|-------|-------|-------|-------|-------|-------|
| Pcs./€            | 24    | 24    | 24    | 24    | 24    | 24    |
| Body Length (A)   | 52    | 54    | 56    | 58    | 60    | 62    |
| Chest Width (B)   | 47    | 50    | 53    | 56    | 59    | 62    |
| Sleeve Length (C) | 53.50 | 54.50 | 55.50 | 56.50 | 57.50 | 58.50 |