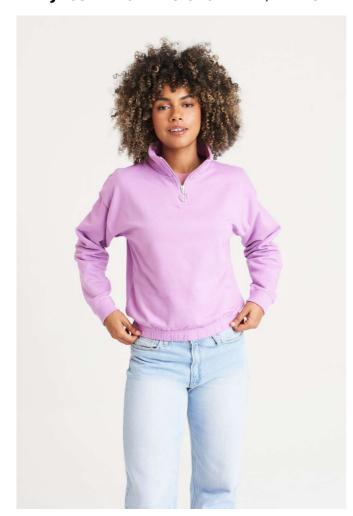

## AWJH037 WOMEN'S CROPPED 1/4 ZIP SWEAT

### **MAIN FEATURES**

280 g/m<sup>2</sup>

80% Ringspun Cotton/ 20% Polyester

Standard fit

Funnel neck

Quarter zip fastening

Cropped style

Elasticated hem

Brushed inner fleece

Ribbed cuffs

Tear away label

100% cotton faced fabric

## COLORS:

Arctic White Deep Black Dusty Rose Lavender Sky Blue

19 Aug 2025 19:19:15 Page 1 of 1