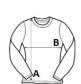

## SIZE SPECIFICATION (CM)

|                   | S  |
|-------------------|----|
| Pcs./₽            | 24 |
| Body Length (A)   | 64 |
| Chest Width (B)   | 46 |
| Sleeve Length (C) | 65 |