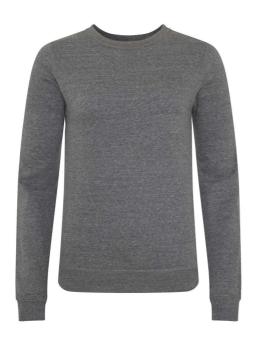

### **MAIN FEATURES**

225 g/m<sup>2</sup>

52% Ringspun cotton, 48% Polyester

Lightweight crew neck sweat

Slim fit

Soft feel lightweight fabric

Set-in-sleeves

Ribbed collar, cuff and hem

Taped neck

Worldwide Responsible Accredited Production (WRAP) certified production

Girlie fit

Simple tear out label makes it perfect for rebranding

## COLORS:

Black Heather

Grey Heather

19 Aug 2025 19:21:05 Page 1 of 1