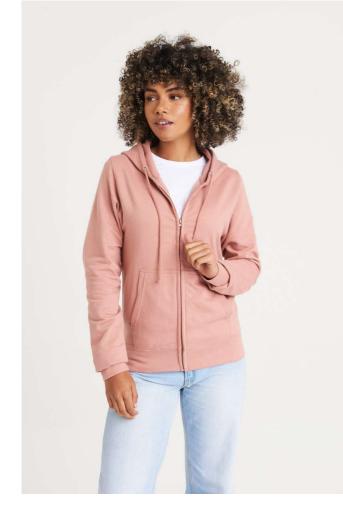

## AWJH050F WOMEN'S COLLEGE ZOODIE

#### MAIN FEATURES

280 g/m<sup>2</sup> 80% Ringspun Cotton/20% Polyester Standard fit Full zip hoodie Self-fabric covered YKK zip Twin needle stitching detail Double fabric hood Round drawcords Kangaroo pouch pockets Tear Away Label Brushed inner fleece Tear away label 100% cotton faced fabric

#### COLORS:

Deep Black

Digital Lavender

Dusty Green

Dusty Pink

Heather Grey

New French Navy